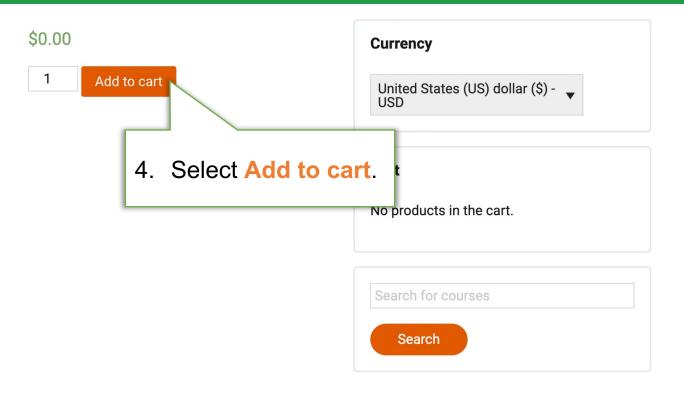

# How to Access SafeChurch Trainings Via Ministry Central



Contact

Log In

The following steps demonstrate how to access and enroll in the free SafeChurch course and lessons:

1. Access <a href="https://ministrycentral.com/">https://ministrycentral.com/</a> and scroll down to the bottom of the Ministry Central home page.































Log In

## SAFECHURCH COURSES

Course Catalog > SafeChurch

#### SafeChurch

#### SafeChurch

The Lord executeth righteousness and judgment for all that are oppressed. -Psalm 103:6 (KJV) Abuse is real. Abuse is sin. Abuse must ...

11 Lessons / 9 Quizzes





Log In

## Safe Church





Resources Courses Credentialing Music Ministry Masterclass Contact Log In

#### Cart





### **Cart totals**





Log In

8. Next, enter an email address and create an account password. Email address \*

Create account password \*

Password

#### Your order

| PRODUCT         | SUBTOTAL |                        |
|-----------------|----------|------------------------|
| Safe Church × 1 | \$0.00   |                        |
| SUBTOTAL        | \$0.00   | 9. Select Place order. |
| TOTAL           | \$0.00   |                        |
|                 |          | Place order            |

Courses Credentialing Music Ministry

Masterclass

Contact

My Account

#### Order received

Thank you. Your order has been received.

ORDER NUMBER: 334917

October 29, 2023

EMAIL:

@outlook.com

TOTA