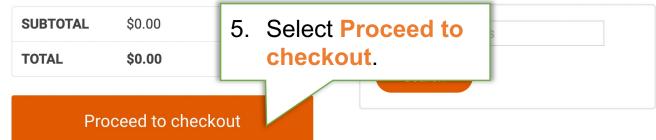

#### Your order

| PRODUCT         | SUBTOTAL |                        |
|-----------------|----------|------------------------|
| Safe Church × 1 | \$0.00   |                        |
| SUBTOTAL        | \$0.00   | 9. Select Place order. |
| TOTAL           | \$0.00   |                        |
|                 |          | Place order            |