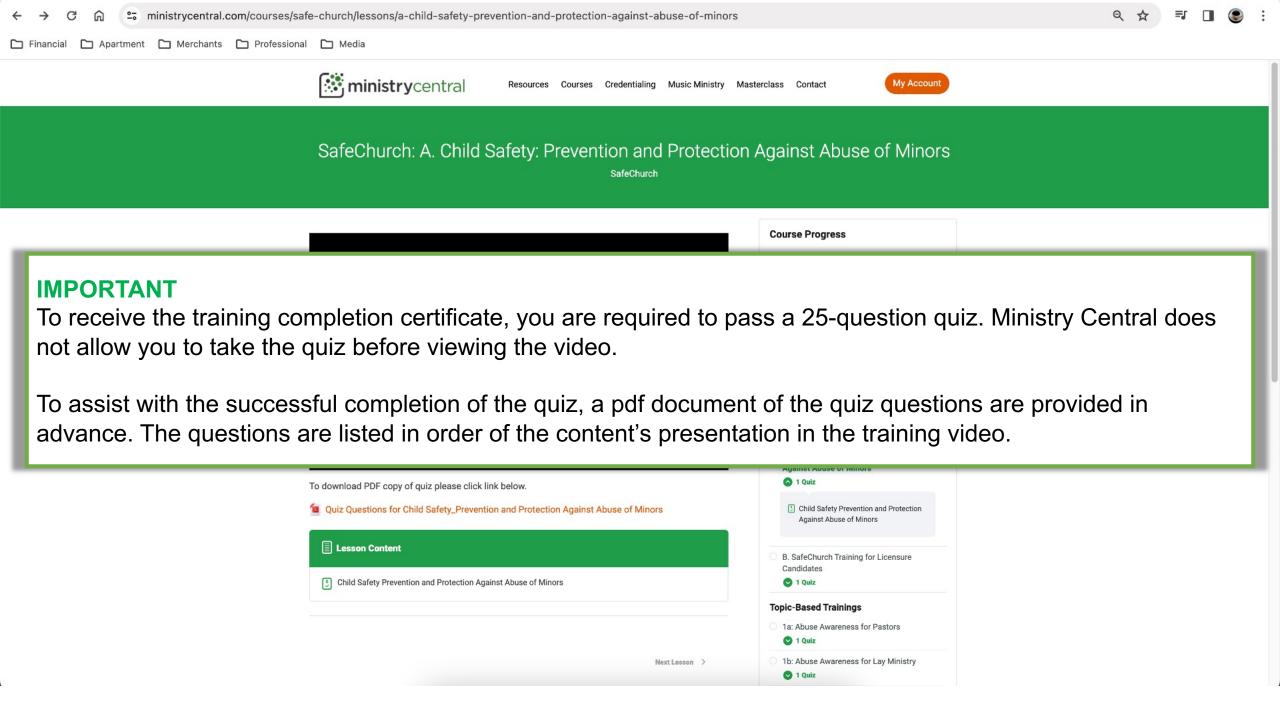

### Billing address

10. From the **Order received** confirmation page, select My Account to access the SafeChurch course.

Search for courses Search

ministrycentral.com/wp-content/uploads/2023/05/Quiz-Questions-for-Child-Safety\_Prevention-and-Protection-Against-Abuse-of-Minors.pdf

#### **IMPORTANT**

To complete the quiz, be prepared to reference the completed quiz questions after viewing the training video.

authorities. True or False?

6. Abusers use authority, trust, and/or physical force or threats to gain access and control, so that they can sexually abuse. True or False?