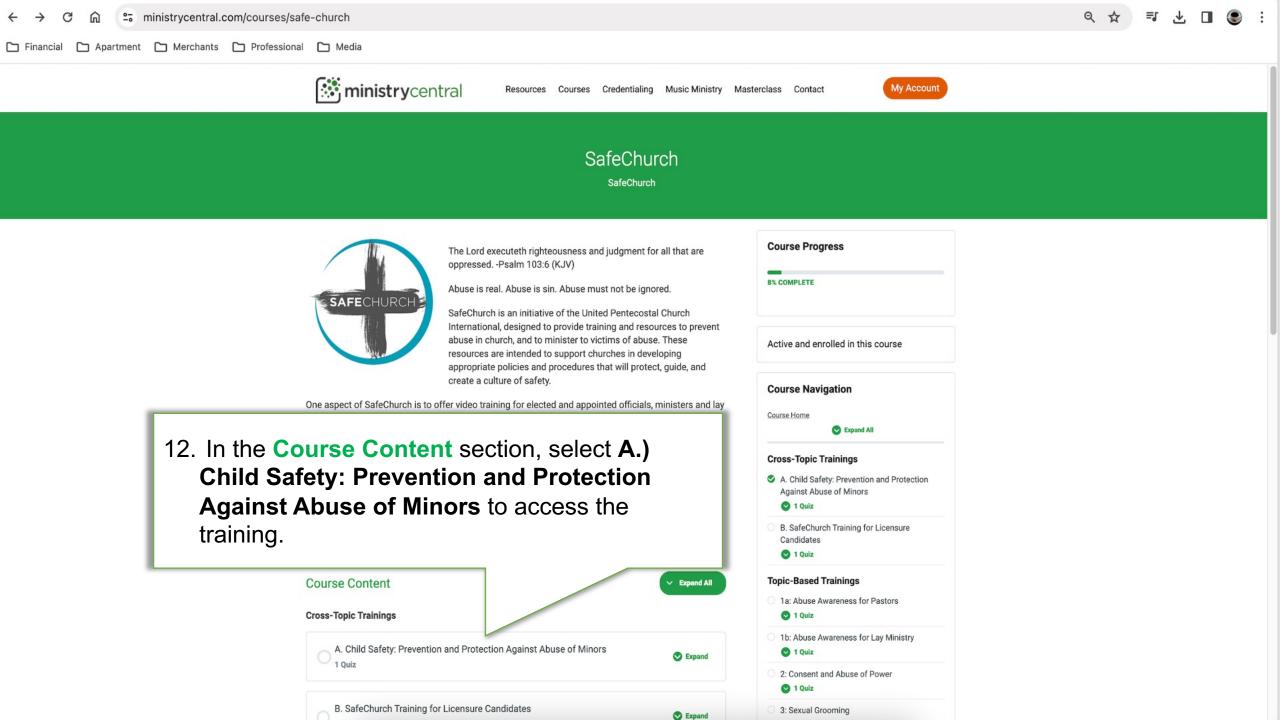

#### SafeChurch

The Lord executeth righteousness and judgment for all that are oppressed. -Psalm 103:6 (KJV)

Abuse is real. Abuse is sin. Abuse must not be ignored.

SafeChurch is an initiative of the United Pentecostal Church International, designed to provide training and resources to prevent abuse in church, and to minister to victims of abuse. These

resources are intell appropriate policie create a culture of

The **Course Progress** tracks the completion percentage for the course, so you can monitor progress as you complete additional SafeChurch training.

Course Content