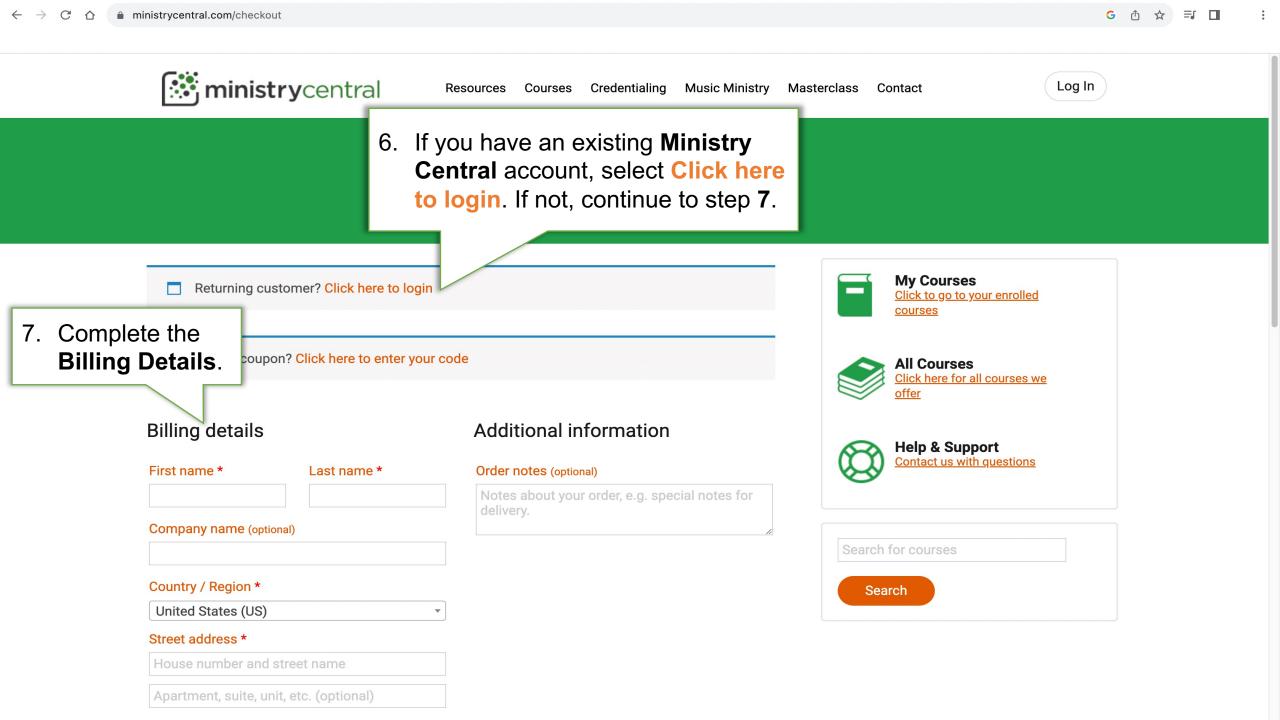

### Billing address

10. From the **Order received** confirmation page, select My Account to access the SafeChurch course.

Search for courses Search

ministrycentral.com/wp-content/uploads/2023/05/Quiz-Questions-for-Child-Safety\_Prevention-and-Protection-Against-Abuse-of-Minors.pdf