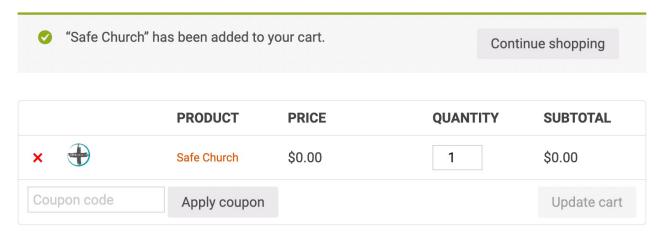

# How to Access SafeChurch Trainings Via Ministry Central



Contact

Log In

The following steps demonstrate how to access and enroll in the free SafeChurch course and lessons:

1. Access <a href="https://ministrycentral.com/">https://ministrycentral.com/</a> and scroll down to the bottom of the Ministry Central home page.































Log In

## SAFECHURCH COURSES

Course Catalog > SafeChurch

#### SafeChurch

#### SafeChurch

The Lord executeth righteousness and judgment for all that are oppressed. -Psalm 103:6 (KJV) Abuse is real. Abuse is sin. Abuse must ...

11 Lessons / 9 Quizzes





Log In

## Safe Church





Resources Courses Credentialing Music Ministry Masterclass Contact Log In

#### Cart





### **Cart totals**





Log In

8. Next, enter an email address and create an account password. Email address \*

Create account password \*

Password

#### Your order

| PRODUCT         | SUBTOTAL |                        |
|-----------------|----------|------------------------|
| Safe Church × 1 | \$0.00   |                        |
| SUBTOTAL        | \$0.00   | 9. Select Place order. |
| TOTAL           | \$0.00   |                        |
|                 |          | Place order            |

Courses Credentialing Music Ministry

Masterclass

Contact

My Account

#### Order received

Thank you. Your order has been received.

ORDER NUMBER: 334917

October 29, 2023

EMAIL:

@outlook.com

TOTAL:

\$0.00

#### Order details

| PRODUCT         | TOTAL  |
|-----------------|--------