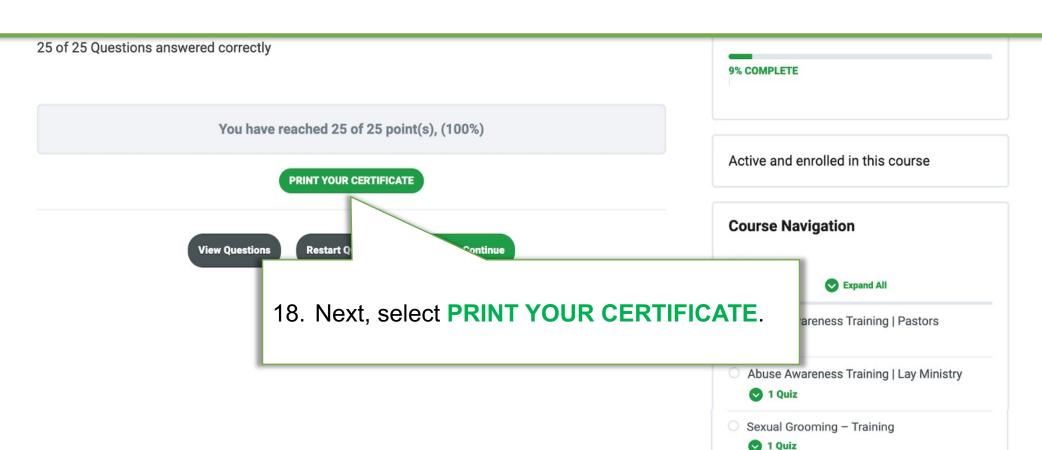

# Child Safety Prevention and Protection Against Abuse of Minors

Congratulations! You will receive a certificate of completion after passing the quiz.

₾ ☆ □

Courses

Credentialing

Music Ministry

Masterclass

Contact