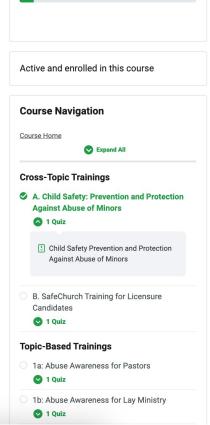

resources are intell appropriate policie create a culture of

The **Course Progress** tracks the completion percentage for the course, so you can monitor progress as you complete additional SafeChurch training.

Course Content