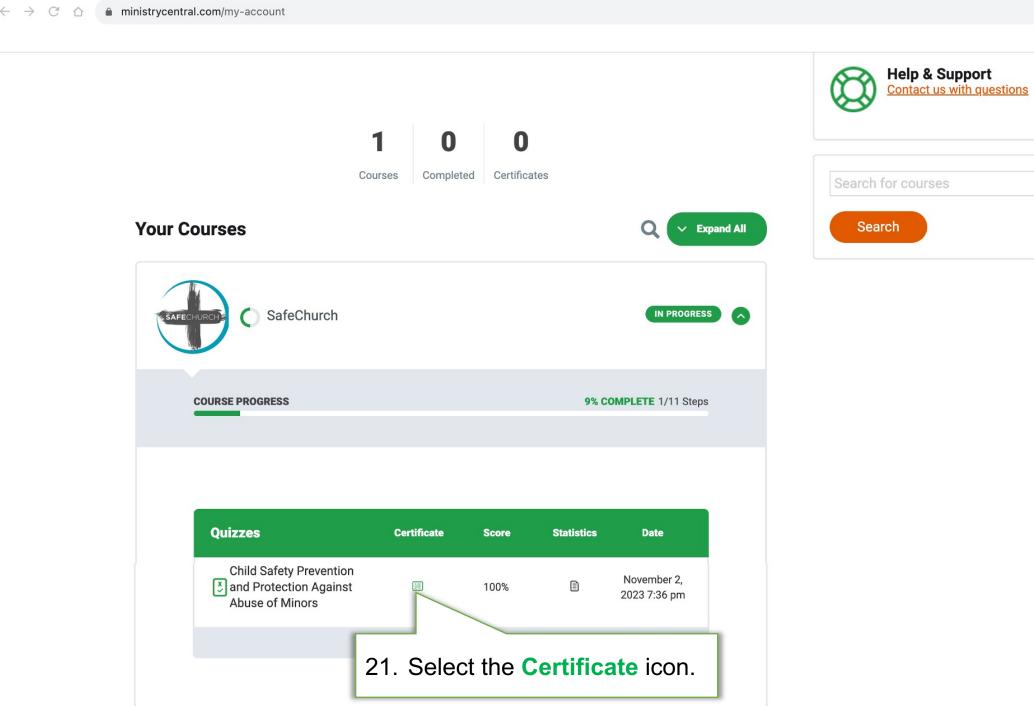

resources are intell appropriate policie create a culture of

The **Course Progress** tracks the completion percentage for the course, so you can monitor progress as you complete additional SafeChurch training.

One aspect of SafeChurch is to offer video training fo leaders. These videos are accessible through Ministry of months.

SafeChurch also provides resources to help the local safety. This includes articles, recommended books, sample policies and forms, and many other files that can be adapted for use in local churches. These resources are available to licensed ministers at upciministers.com.