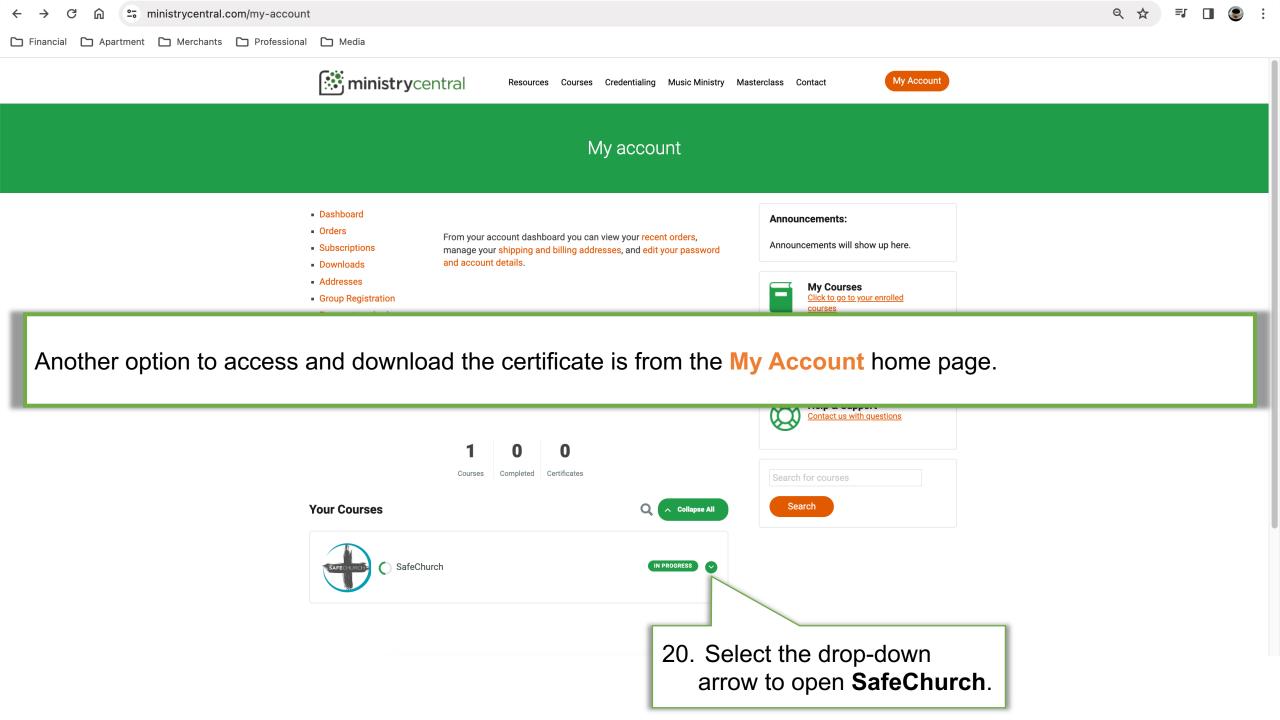

### Billing address

10. From the **Order received** confirmation page, select My Account to access the SafeChurch course.

Search for courses Search

ministrycentral.com/wp-content/uploads/2023/05/Quiz-Questions-for-Child-Safety\_Prevention-and-Protection-Against-Abuse-of-Minors.pdf