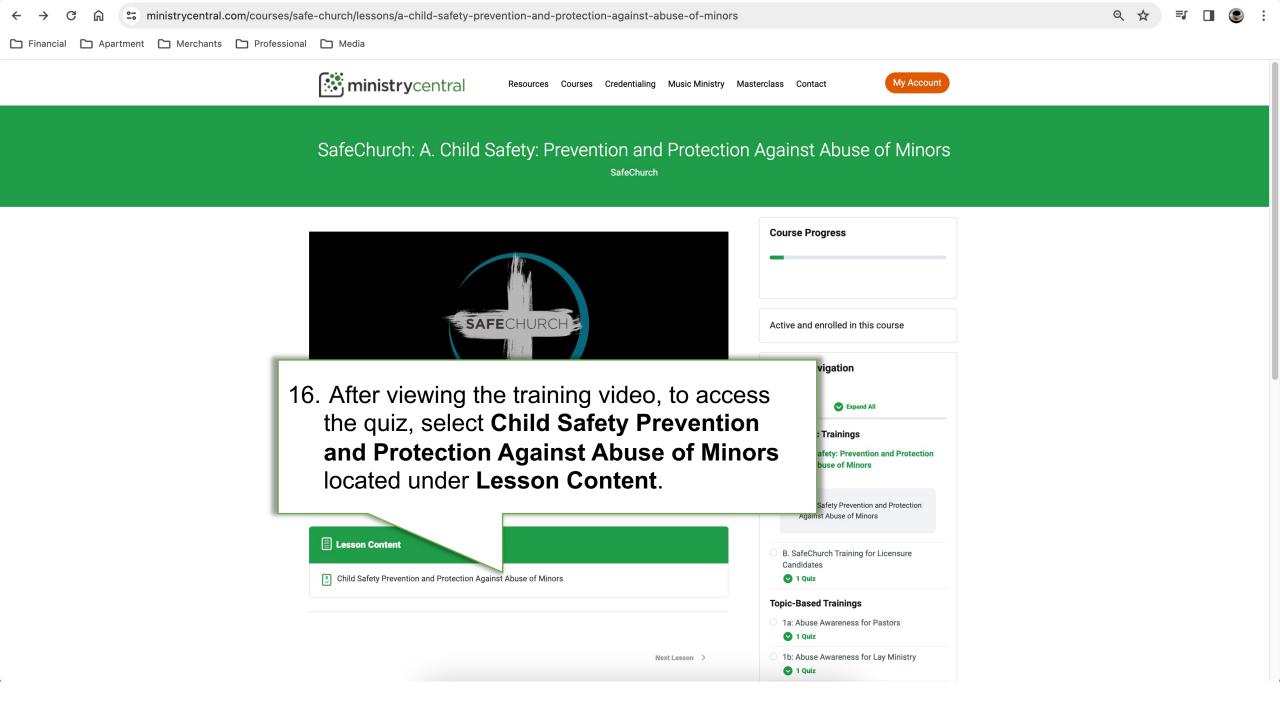

15. Next, select Play to complete the training video.

My Account

Resources

Credentialing Courses

Music Ministry

Masterclass

Contact