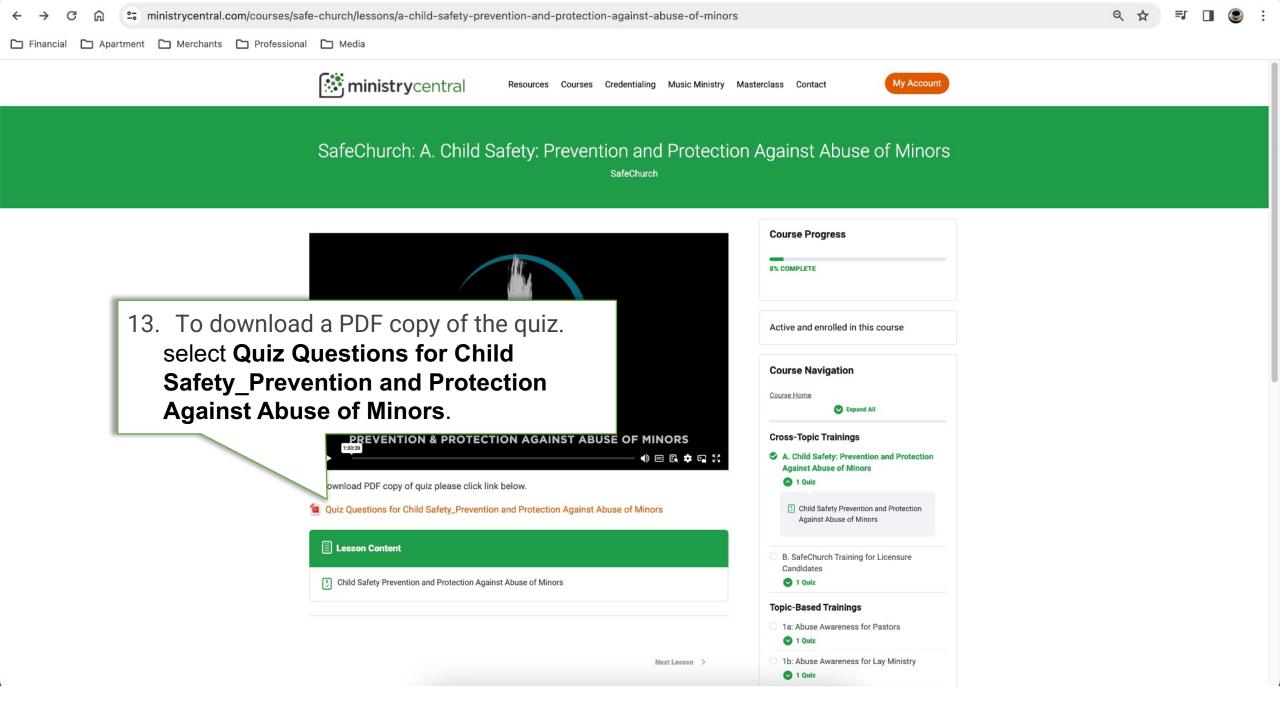

### Billing address

10. From the **Order received** confirmation page, select My Account to access the SafeChurch course.

Search for courses Search

ministrycentral.com/wp-content/uploads/2023/05/Quiz-Questions-for-Child-Safety\_Prevention-and-Protection-Against-Abuse-of-Minors.pdf

#### **IMPORTANT**

To complete the quiz, be prepared to reference the completed quiz questions after viewing the training video.

authorities. True or False?

6. Abusers use authority, trust, and/or physical force or threats to gain access and control, so that they can sexually abuse. True or False?