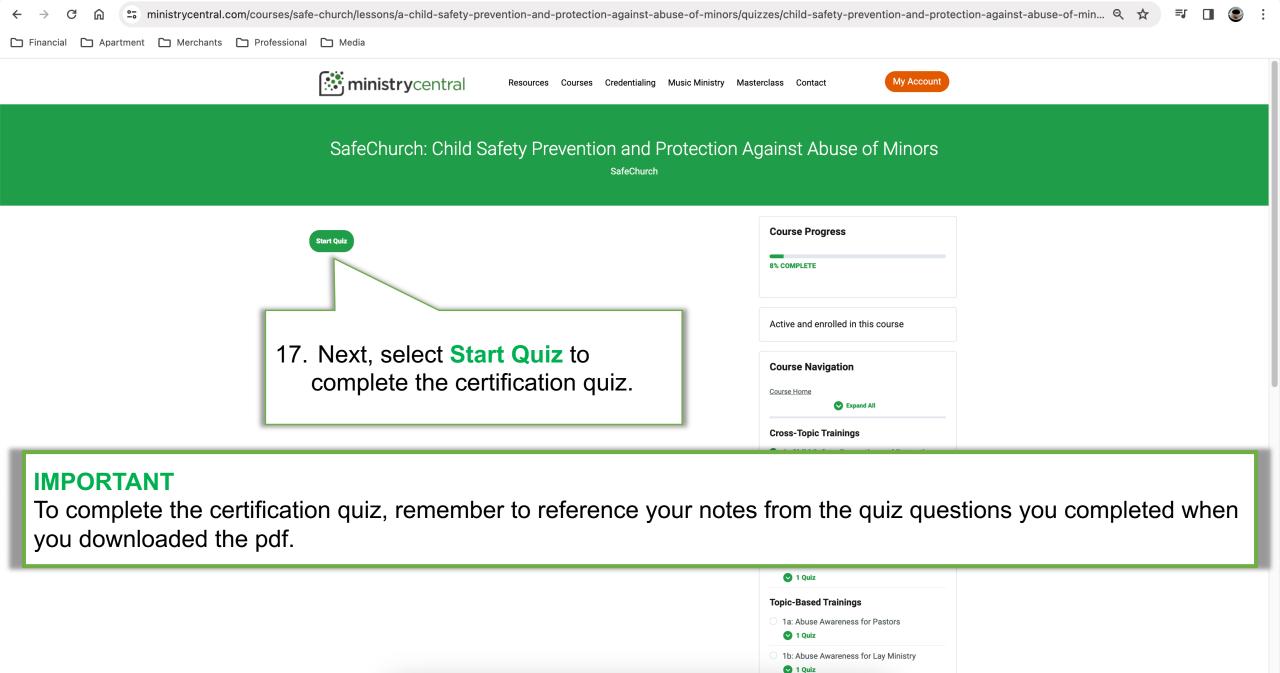

#### **IMPORTANT**

To complete the quiz, be prepared to reference the completed quiz questions after viewing the training video.

authorities. True or False?

6. Abusers use authority, trust, and/or physical force or threats to gain access and control, so that they can sexually abuse. True or False?