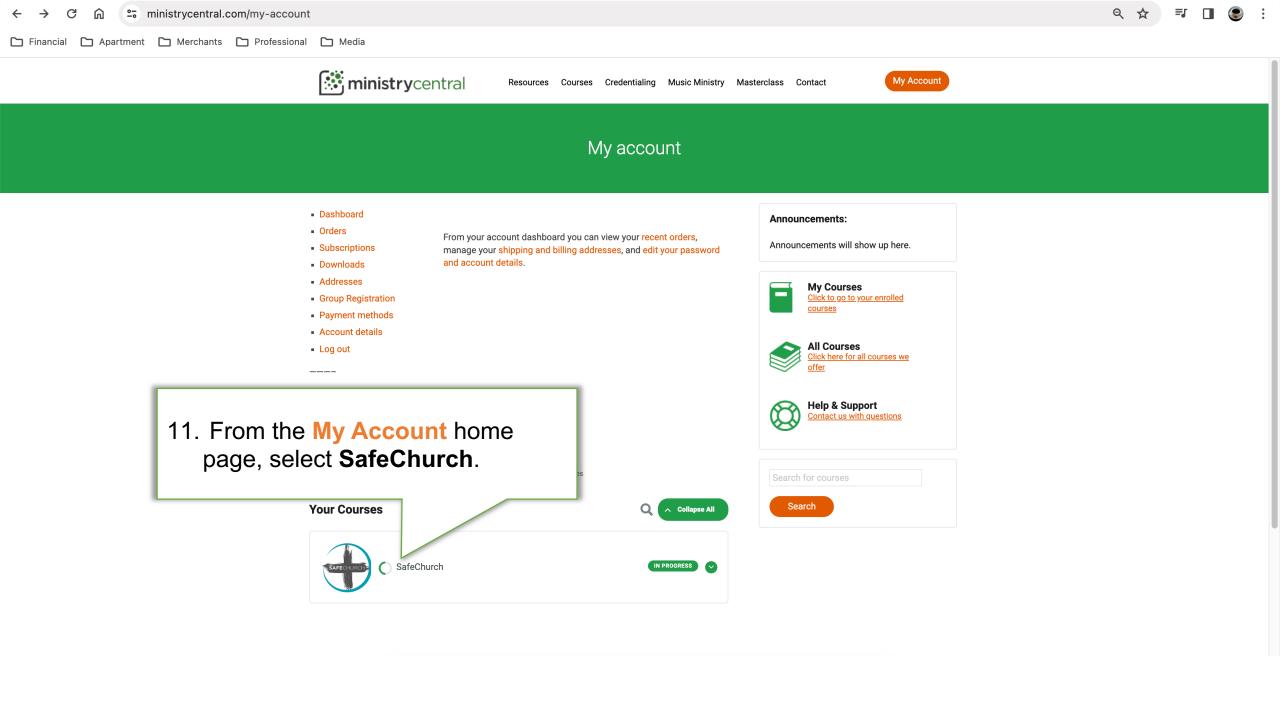

### Billing address

10. From the **Order received** confirmation page, select My Account to access the SafeChurch course.

Search for courses Search

ministrycentral.com/wp-content/uploads/2023/05/Quiz-Questions-for-Child-Safety\_Prevention-and-Protection-Against-Abuse-of-Minors.pdf